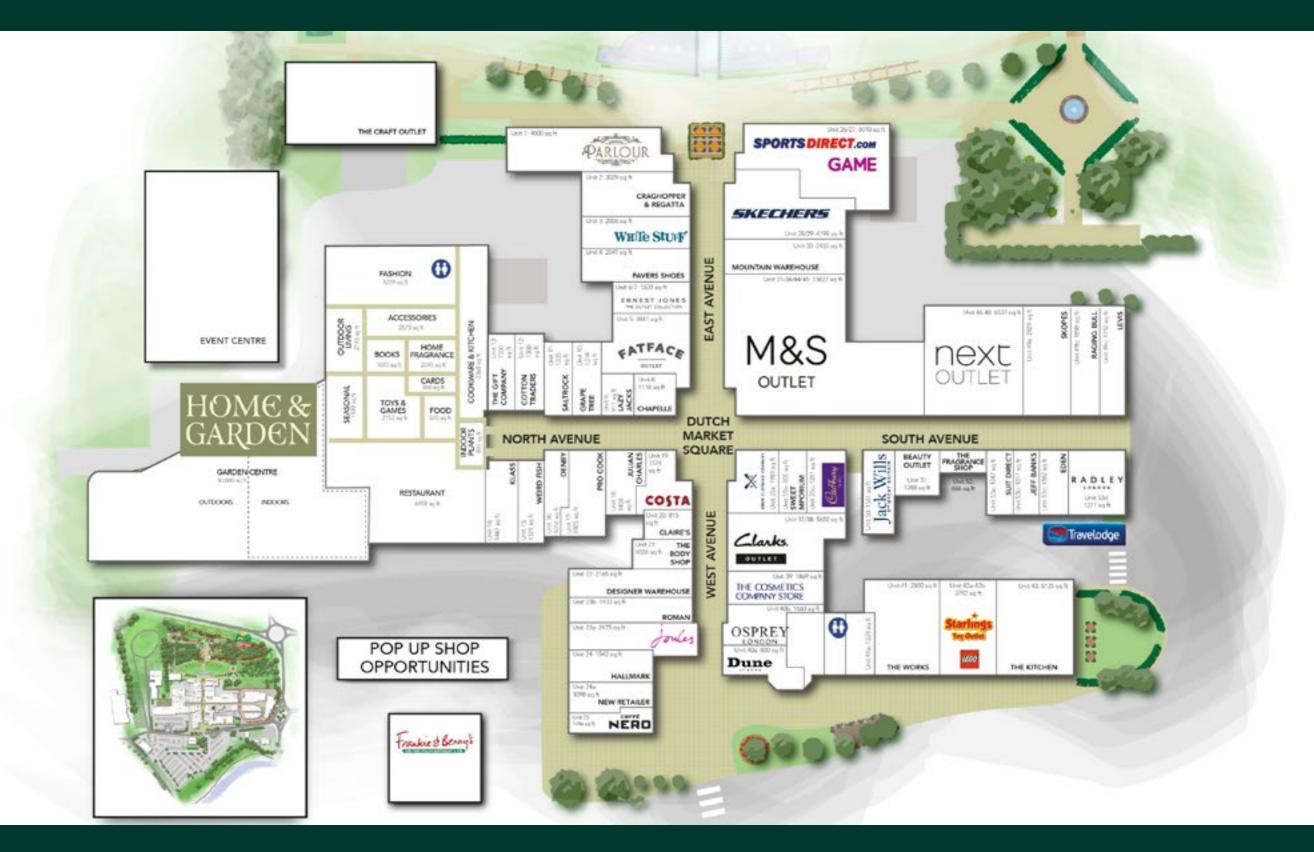

Nationally-important gardens and extensive leisure make Springfields stand out as a destination.

- 55 retail units and 7 cafés and restaurants
- 放 200,000 SqFt retail space
- 2.4M annual footfall
- 25 acres (10 hectares) of Festival Gardens
- 10 family attractions Adventure Land
- (1) 43 bed hotel and Event centre
- 倣 Dominates its catchment in the East of England
- Outstanding commitment to Sustainability

#### SPRINGFIELDS IS UNIQUE THROUGHOUT EUROPE

45 ACRES OF RETAIL, LEISURE AND FESTIVAL GARDENS