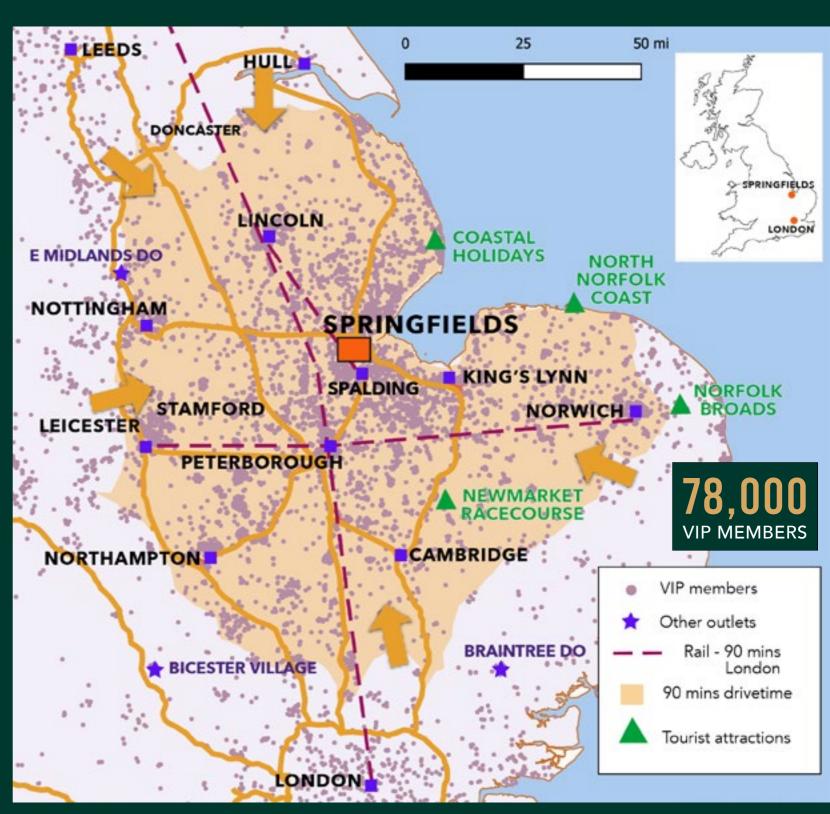

## CENTRAL LOCATION FOR ALL OF EAST OF ENGLAND

- 6.3M population in 90 mins drivetime
- 🕅 Retail value:£26.4Bn
- Drawing guests from S Yorks,Midlands, the East of England and more
- The only outlet serving East Anglia
- Marage VIP drivetime: 46 mins

**Burghley Horse Trials** 

Sandringham

Newmarket Racecourse

N Norfolk coast

#### Major destination with strong catchment

- 6.3M residents worth £26.4Bn
- 12.3M tourism overnights worth £1.4Bn
- 20% more 'Affluent Achievers' than national average
- 12% higher customer profile than East Midlands DO
- Similar lifestyles to York DO and Bridgend DO with strong demand for premium brands