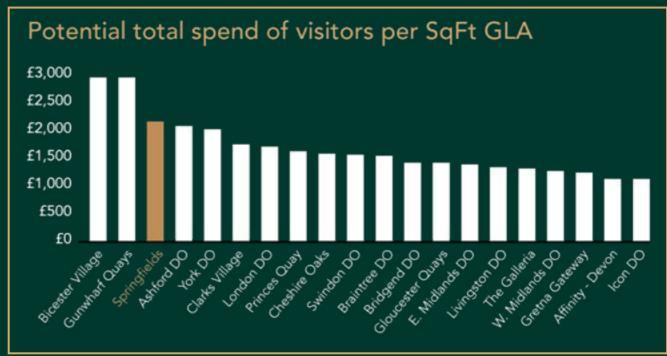

#### Major destination with strong catchment

- 6.3M residents worth £26.4Bn
- 12.3M tourism overnights worth £1.4Bn
- 20% more 'Affluent Achievers' than national average
- 12% higher customer profile than East Midlands DO
- Similar lifestyles to York DO and Bridgend DO with strong demand for premium brands

SOURCE: Independent research by Ken Gunn Consulting 2022