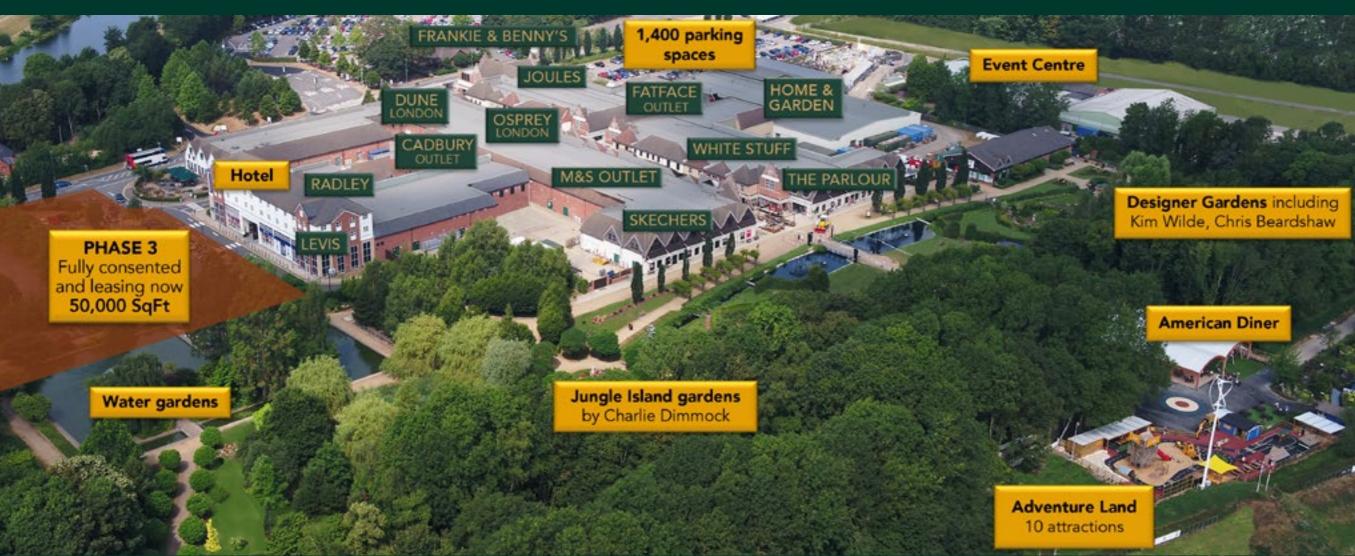

Nationally-important gardens and extensive leisure make Springfields stand out as a destination.

- 55 retail units and 7 cafés and restaurants
- 放 200,000 SqFt retail space
- 2.4M annual footfall
- 25 acres (10 hectares) of Festival Gardens
- 10 family attractions Adventure Land
- (1) 43 bed hotel and Event centre
- 倣 Dominates its catchment in the East of England
- Outstanding commitment to Sustainability

# SET IN A BEAUTIFUL GREEN ENVIRONMENT

#### SPRINGFIELDS IS UNIQUE THROUGHOUT EUROPE

45 ACRES OF RETAIL, LEISURE AND FESTIVAL GARDENS